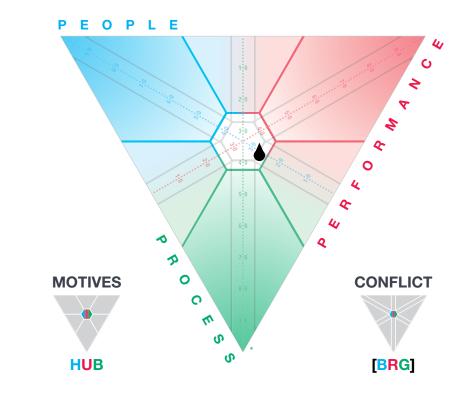

## Motivational Value System

You are motivated by flexibility and adapting to others or situations. You have a strong desire to collaborate with others and to remain open to different options and viewpoints.

## **Conflict Sequence**

You want to determine the most appropriate response to each situation and choose an accommodating, assertive, or analytical approach. Your approach differs according to the situation, rather than following a fixed sequence.